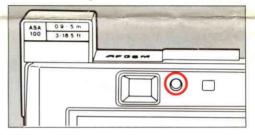

# Set the ASA Film Speed

Each film has an ASA speed. Exposure will not be correct unless you set that speed on the camera!

To set the ASA, first remove the lens cap. Then turn the film speed dial **(19)** until the ASA speed of your film is aligned with the white index.

Reset the film speed each time you load a film with a different ASA rating.