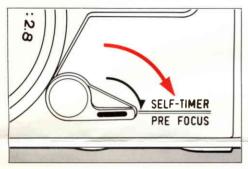

Rotate the self-timer/prefocus lever 
 in the direction of the arrow until it stops.

- Look into the viewfinder and compose the picture so that your main subject covers the autofocus spot (illus. A). Then press the shutter button all the way down. Now the camera has memorized the subject distance.
- 3. Recompose the picture so that your subject is where you want it to be, but DO NOT change the shooting distance (illus. B).
- 4. Press the shutter button again for exposure.

#### Note

Setting the prefocus lever also sets the selftimer. Unless you take the shot soon after pressing the shutter button in step 2, the shutter will be released automatically at the end of about ten seconds by the self-timer.

# Self-Timer

#### or How to Get Yourself in the Picture

1. Rotate the self-timer/prefocus lever ( in the direction of the arrow until it stops.

- 2. Look into the viewfinder and press the shutter button HALFWAY. If the red lamp in the viewfinder glows, pop up the flash.
- 3. Compose the picture so that your main subject covers the autofocus spot. If YOU will be the main subject, compose so that a substitute subject, which is at the same distance you plan to be, covers