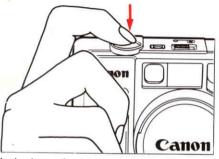

# **Check the Batteries**

Check the batteries before using the camera.

- With the cap on the lens, press the shutter button 
   only HALFWAY while looking through the eyepiece
   Image: Comparison of the eyepiece
- If the red lamp glows on the left in the viewfinder, there is enough battery power.
- 3. If the red lamp does not glow, replace both batteries with two new ones.