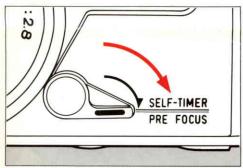

Rotate the self-timer/prefocus lever 
 in the direction of the arrow until it stops.

- Look into the viewfinder and compose the picture so that your main subject covers the autofocus spot (illus. A). Then press the shutter button all the way down. Now the camera has memorized the subject distance.
- 3. Recompose the picture so that your subject is where you want it to be, but DO NOT change the shooting distance (illus. B).
- 4. Press the shutter button again for exposure.

#### Note

Setting the prefocus lever also sets the selftimer. Unless you take the shot soon after pressing the shutter button in step 2, the shutter will be released automatically at the end of about ten seconds by the self-timer.

# Self-Timer

#### or How to Get Yourself in the Picture

1. Rotate the self-timer/prefocus lever ( in the direction of the arrow until it stops.

- 2. Look into the viewfinder and press the shutter button HALFWAY. If the red lamp in the viewfinder glows, pop up the flash.
- 3. Compose the picture so that your main subject covers the autofocus spot. If YOU will be the main subject, compose so that a substitute subject, which is at the same distance you plan to be, covers