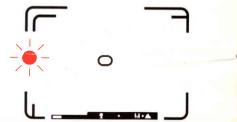

# **Check the Batteries**

Check the batteries before using the camera.

- With the cap on the lens, press the shutter button 
   only HALFWAY while looking through the eyepiece
   Image: Comparison of the eyepiece
- If the red lamp glows on the left in the viewfinder, there is enough battery power.
- 3. If the red lamp does not glow, replace both batteries with two new ones.