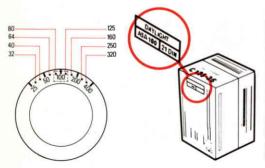

# Set the ASA Film Speed

Each film has an ASA speed. Exposure will not be correct unless you set that speed on the camera!

To set the ASA, first remove the lens cap. Then turn the film speed dial **(19)** until the ASA speed of your film is aligned with the white index.

Reset the film speed each time you load a film with a different ASA rating.