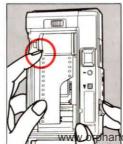

- OD NOT open the back cover until you have rewound the film.
- Firmly press in the film rewind button
   Image: The set of the set

- Push the power rewind switch ④. The film will rewind automatically as long as you push this switch. During rewinding, the frame counter will count backwards, the auto-winding lamp will glow and the film transport indicator will move.
- O not touch the shutter button while rewinding the film.