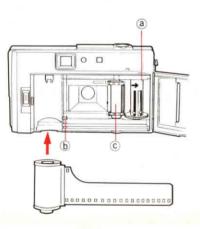

2. Insert the upper, flat end of the cartridge into the film chamber first.

- Pull the film leader across the back and insert its tip into any slot of the take-up spool (a). Make sure the film rests on the film guide (b).
- Press the shutter button all the way down once to wind the film around the take-up spool automatically.

5. Make sure the film perforations are engaged with the teeth of the film sprocket
 c and take-up spool and that the film is taut.

6. Close the back cover. It will not close if there is too much film slack.