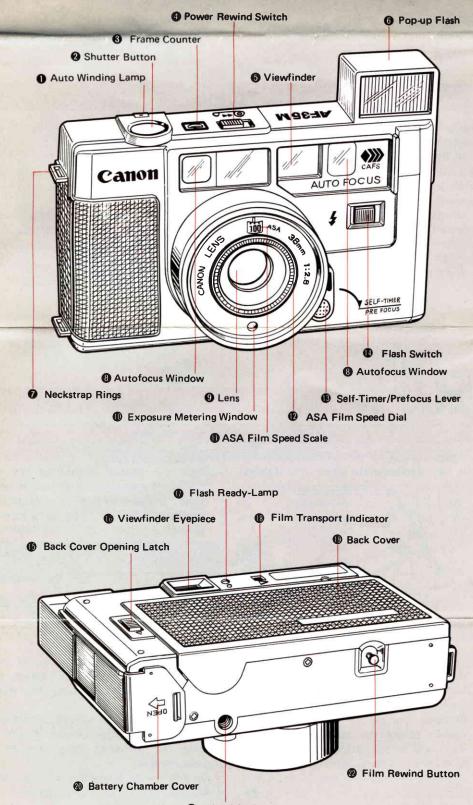

Congratulations on your purchase of this Canon product. You have just become the owner of a truly remarkable camera. With its auto exposure, autofocusing, auto film advance, auto film rewind and built-in auto flash, taking pictures with the AF35M is a matter only of pressing the shutter button. Never have beautiful pictures been so easy to take. Before you start shooting, we hope you will read these few instructions. The time spent reading them is a sound investment in satisfaction and enjoyment.