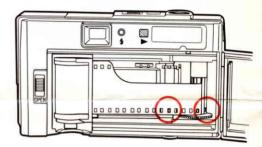

5. Make sure the film perforations are engaged with the teeth of the film sprocket
 c and take-up spool and that the film is taut.

6. Close the back cover. It will not close if there is too much film slack.

7. Press the shutter button a couple of more times until the frame counter S reads "1" (the dot following zero). As you do this, watch the film transport indicator
If it jiggles, all is well. If it stays

#### Notes

- As the picture is taken, the green zonefocus index (h) in the viewfinder will shift to a symbol for the shooting distance which the camera has selected automatically. By watching this index as you shoot, you can tell approximately at what distance the camera was focused.
- 2. During auto winding, the red autowinding lamp • will glow and the film transport indicator • will jiggle. If the film transport indicator does not move, it means either that you have forgotten to load film or, if film is loaded, that it is not advancing correctly.