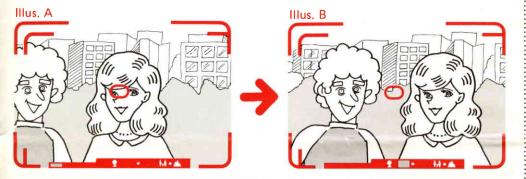

#### or How to Focus when You Do Not Want Your Subject in the Center of the Photo

Normally, in order for your subject to be in correct focus, it must cover the autofocus spot in the center of the viewfinder. If you want to compose the picture so that your main subject is not covering that spot, follow these steps:

Rotate the self-timer/prefocus lever 
 in the direction of the arrow until it stops.

- Look into the viewfinder and compose the picture so that your main subject covers the autofocus spot (illus. A). Then press the shutter button all the way down. Now the camera has memorized the subject distance.
- 3. Recompose the picture so that your subject is where you want it to be, but DO NOT change the shooting distance (illus. B).
- 4. Press the shutter button again for exposure.

#### Note

Setting the prefocus lever also sets the selftimer. Unless you take the shot soon after pressing the shutter button in step 2, the shutter will be released automatically at the end of about ten seconds by the self-timer.