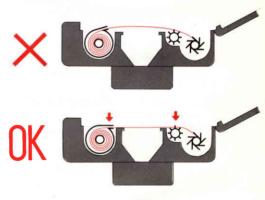

2. Insert the upper, flat end of the cartridge into the film chamber first.

- Pull the film leader across the back and insert its tip into any slot of the take-up spool (a). Make sure the film rests on the film guide (b).
- Press the shutter button all the way down once to wind the film around the take-up spool automatically.

5. Make sure the film perforations are engaged with the teeth of the film sprocket
 c and take-up spool and that the film is taut.

6. Close the back cover. It will not close if there is too much film slack.