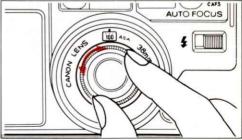

# **Check the Batteries**

Check the batteries before using the camera.

- With the cap on the lens, press the shutter button 
   only HALFWAY while looking through the eyepiece
   Image: Comparison of the eyepiece
- If the red lamp glows on the left in the viewfinder, there is enough battery power.
- 3. If the red lamp does not glow, replace both batteries with two new ones.

Camera Shake Warning/Battery Check Lamp

2. Gently press the shutter button HALF-WAY. If the red warning lamp (2) lights up in the viewfinder, switch to flash. This lamp warns of camera movement which causes blurred pictures.