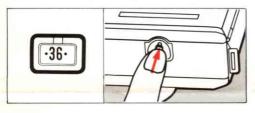

## **Rewind the Film**

You can tell the film is finished when auto winding stops suddenly before the film is completely wound to the next frame. Check the frame counter () to make sure all frames have been exposed.

- OD NOT open the back cover until you have rewound the film.
- Firmly press in the film rewind button
   Image: The set of the set

- Push the power rewind switch ④. The film will rewind automatically as long as you push this switch. During rewinding, the frame counter will count backwards, the auto-winding lamp will glow and the film transport indicator will move.
- O not touch the shutter button while rewinding the film.

 When the frame counter reaches "S", let go of the rewind switch. Open the back cover and remove the film cartridge.