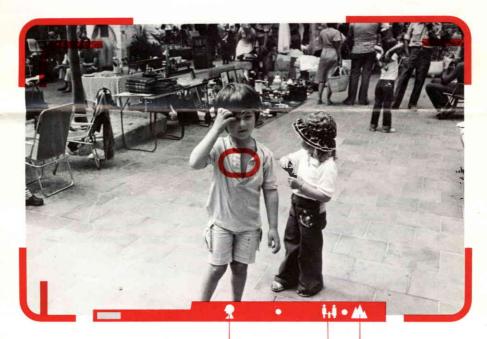

# Shooting

 Look into the viewfinder and compose the picture so that your main subject covers the autofocus spot ①. Since the closest possible shooting distance is 90cm (3 ft.), your subject should be at least 90cm away.

If your subject is between 90cm and one meter (3.3 ft.) away, shift your composition a little to the lower right so that your subject does not overlap the parallax correction marks (e). Otherwise, part of your subject will be cut off in the photo.