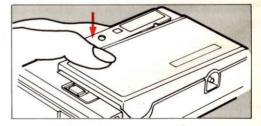

# **Check the Batteries**

Check the batteries before using the camera.

- With the cap on the lens, press the shutter button 
   only HALFWAY while looking through the eyepiece
   Image: Comparison of the eyepiece
- If the red lamp glows on the left in the viewfinder, there is enough battery power.
- 3. If the red lamp does not glow, replace both batteries with two new ones.