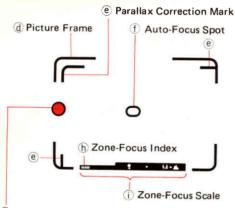

# Shooting

 Look into the viewfinder and compose the picture so that your main subject covers the autofocus spot ①. Since the closest possible shooting distance is 90cm (3 ft.), your subject should be at least 90cm away.

If your subject is between 90cm and one meter (3.3 ft.) away, shift your composition a little to the lower right so that your subject does not overlap the parallax correction marks (e). Otherwise, part of your subject will be cut off in the photo.

#### Notes

- As the picture is taken, the green zonefocus index (h) in the viewfinder will shift to a symbol for the shooting distance which the camera has selected automatically. By watching this index as you shoot, you can tell approximately at what distance the camera was focused.
- 2. During auto winding, the red autowinding lamp • will glow and the film transport indicator • will jiggle. If the film transport indicator does not move, it means either that you have forgotten to load film or, if film is loaded, that it is not advancing correctly.

- Shutter: Programmed EE shutter. Also serves as diaphragm blades.
- Viewfinder: Bright frame finder with parallax correction frame for close focusing. 0.5X magnification. 85% vertical and horizontal coverage of actual picture area. Information includes: Picture frame  $(1m \infty)$ , parallax correction frame (0.9m 1m), autofocus spot, zone-focus scale and index (to check autofocus), camera shake warning/battery check lamp.