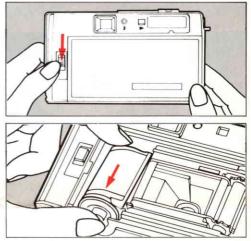

# Load the Film

Use color (negative or slide) or black and white film in standard 35mm cartridges. Shield the film from direct sunlight while loading.

 Push the back cover opening latch in the direction of OPEN. The back cover will flip open.

2. Insert the upper, flat end of the cartridge into the film chamber first.

- Pull the film leader across the back and insert its tip into any slot of the take-up spool (a). Make sure the film rests on the film guide (b).
- Press the shutter button all the way down once to wind the film around the take-up spool automatically.

5. Make sure the film perforations are engaged with the teeth of the film sprocket
 c and take-up spool and that the film is taut.

6. Close the back cover. It will not close if there is too much film slack.