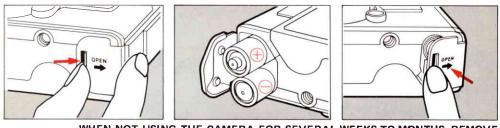

#### THIS CAMERA WILL NOT WORK WITHOUT BATTERIES

Have ready two new penlight (size AA) 1.5V batteries which are both of the same type and brand. Alkaline-manganese (LR6) batteries are recommended.

😣 Never use Ni-Cd batteries.

- 1. Open the battery chamber cover @.
- Wipe the battery poles with a clean, dry cloth to prevent poor contact from dirt.
- Load the two batteries so that their poles are in the directions indicated by the diagram inside the battery chamber. It is important that the poles be facing in the correct directions.
- 4. Snap the cover shut.

WHEN NOT USING THE CAMERA FOR SEVERAL WEEKS TO MONTHS, REMOVE THE BATTERIES TO GIVE THEM NO CHANCE OF LEAKING AND CORRODING THE CAMERA'S ELECTRICAL CONTACTS.