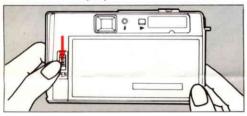

- 1. Open the battery chamber cover @.
- Wipe the battery poles with a clean, dry cloth to prevent poor contact from dirt.
- Load the two batteries so that their poles are in the directions indicated by the diagram inside the battery chamber. It is important that the poles be facing in the correct directions.
- 4. Snap the cover shut.