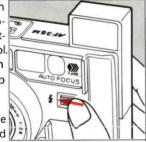

# **Check the Batteries**

Check the batteries before using the camera.

- With the cap on the lens, press the shutter button 
   only HALFWAY while looking through the eyepiece
   Image: Comparison of the eyepiece
- If the red lamp glows on the left in the viewfinder, there is enough battery power.
- 3. If the red lamp does not glow, replace both batteries with two new ones.

Camera Shake Warning/Battery Check Lamp

2. Gently press the shutter button HALF-WAY. If the red warning lamp (2) lights up in the viewfinder, switch to flash. This lamp warns of camera movement which causes blurred pictures.