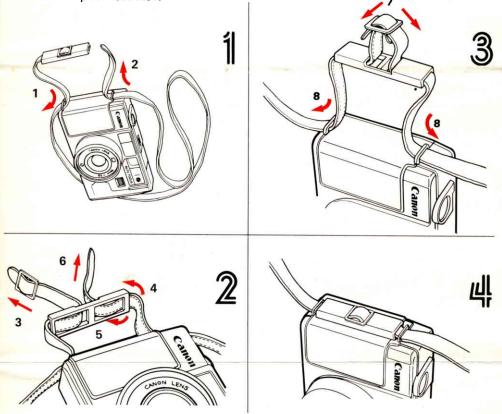

# Attachment of Neckstrap

Attach the strap as illustrated.

www.orphancameras.com