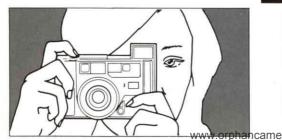

# Shooting

 Look into the viewfinder and compose the picture so that your main subject covers the autofocus spot ①. Since the closest possible shooting distance is 90cm (3 ft.), your subject should be at least 90cm away.

3. Hold the camera firmly in both hands with at least one elbow steadied against your body. Then GENTLY press the shutter button all the way down to take the picture.

- 4. After you let go of the shutter button, the camera's built-in power winder will automatically advance the film to the next frame. As the film advances, the frame counter ③ will also advance one frame. It can count up to 36 frames.
- SDO NOT touch the glass surfaces across the top of the front of the camera. Make sure no disturbances, such as the neckstrap or your hair, are covering these surfaces while shooting.
- NEVER JAB the shutter button. Holding the camera properly and pressing the shutter button gently are important for getting sharp pictures.